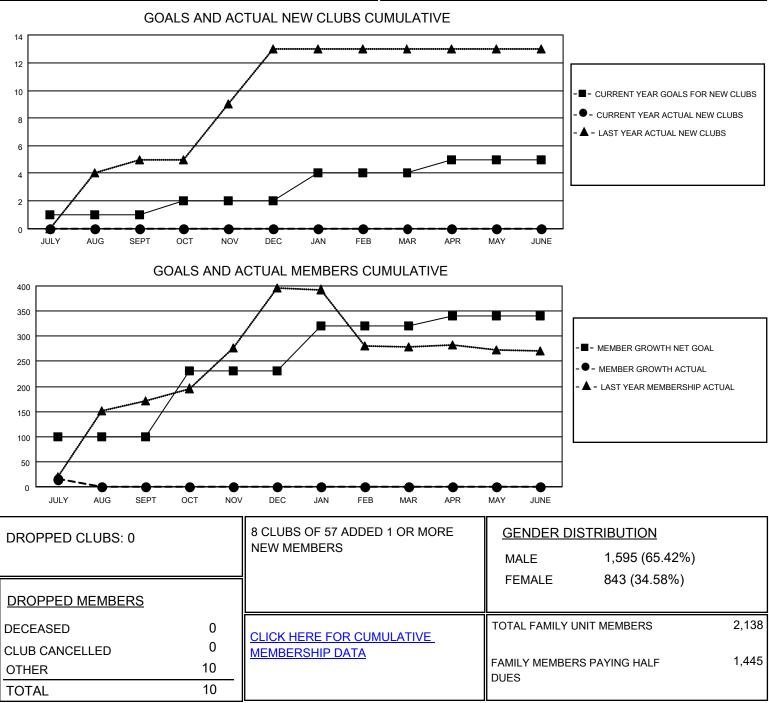

## LOCATION INDIA

District 322C2

Results as of: 7/31/2021

| Clubs                 |               |           |               | Members               |                       |                         |                                                    |
|-----------------------|---------------|-----------|---------------|-----------------------|-----------------------|-------------------------|----------------------------------------------------|
| RESULTS FOR 2021-2022 |               |           |               | RESULTS FOR 2021-2022 |                       |                         |                                                    |
| QUARTER               | NEW CLUB GOAL | NEW CLUBS | DROPPED CLUBS | QUARTER               | ER GROWTH NET<br>GOAL | MEMBER GROWTH<br>ACTUAL | DROPPED<br>MEMBERS ACTUAL<br>(including transfers) |
| JULY/AUG/SEPT         | 1             | 0         | 0             | JULY/AUG/SEPT         | 100                   | 29                      | 10                                                 |
| OCT/NOV/DEC           | 1             | 0         | 0             | OCT/NOV/DEC           | 130                   | 0                       | 0                                                  |
| JAN/FEB/MAR           | 2             | 0         | 0             | JAN/FEB/MAR           | 90                    | 0                       | 0                                                  |
| APR/MAY/JUNE          | 1             | 0         | 0             | APR/MAY/JUNE          | 20                    | 0                       | 0                                                  |